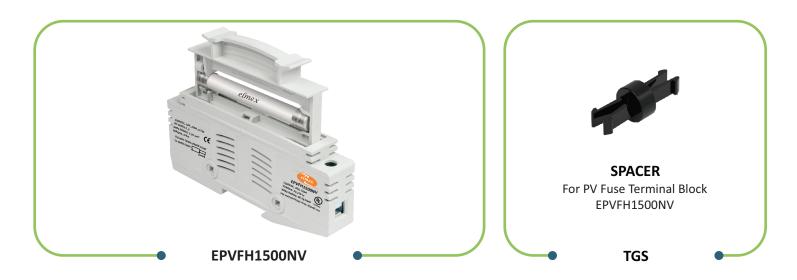

## 'elmex' PV Solar Fuse Terminal Block - 1500V

'elmex' PV Solar Fuse Terminal Block **EPVFH1500NV** is suitable for photovoltaic application and applicable for string protection. It is designed for use in connection for photovoltaic devices like DC and AC Distribution Box, Inverter, String Combiner Box, etc. which is used for rooftop or ground mounted projects. The fuse terminal block is constructed as per standard IEC 60269-1 and are suitable for cylindrical gPV fuse size Ø 10 X 85 mm. Fuse Terminal Blocks can be mounted along with spacer. The Spacer creates gap between adjacent fuse holders and this gap allows air circulation thereby reducing operating temperature.

| Description              | Specifications       |
|--------------------------|----------------------|
| Rated Voltage            | 1500V DC             |
| Rated Current            | 30A                  |
| Degree of Protection     | IP 20                |
| Rated Cross Section      | 8 - 18 AWG           |
| Rated Torque             | 24.2 lb-in           |
| Dimensions ( W x H x P ) | 130 x 68.4 x 19.5 mm |
| Mounting Channel         | CHK / CHKS           |
| Standard Box Packing     | 6 Nos.               |

Note: It is recommended to use gPV (cylindrical) fuse of ø 10 X 85 mm dimension.