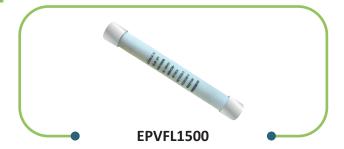

## 'elmex' gPV Fuse Link

'elmex' gPV Fuse Link suitable for 1500V DC photovoltaic applications.

| Description      | Specifications    |
|------------------|-------------------|
| Rated Voltage    | 1500V DC          |
| Rated Current    | upto 30 A         |
| Туре             | gPV (Cylindrical) |
| Dimension        | ø 10 X 85 mm      |
| Testing Standard | IEC 60269-6       |