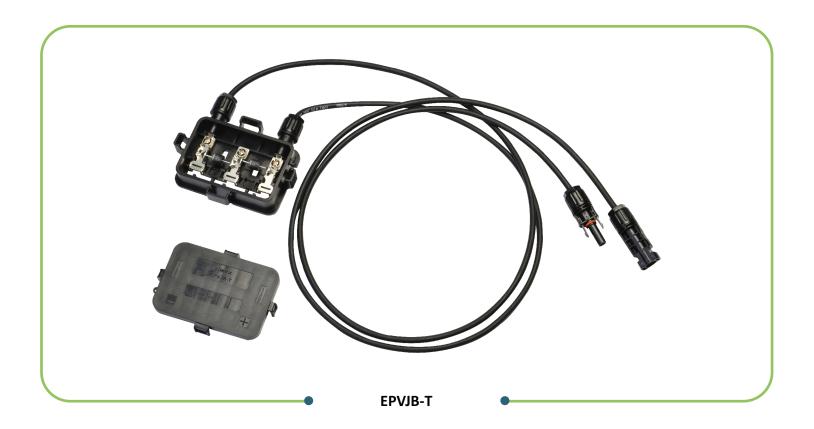

## 'elmex' PV Solar - 3 Rail Junction Box

'elmex' PV Solar - 3 Rail Junction Box **EPVJB-T** is suitable for electrical connection from PV Crystalline module as a solution for easy and reliable interconnection from PV module to DC/AC converters. It has simple and cost effective assembly designed with snap fit locking arrangement with IP 65 protection requirement for PV industry. The Junction Box is provided with two cables each of 1 meter length, with 'elmex' make straight male and female **EMPV4/EMPV4N** connectors for simple on-site wiring.